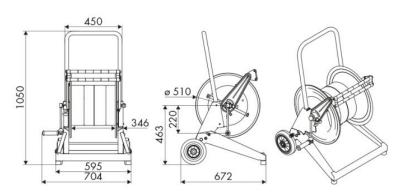

|  |
| Swivel joint      | AISI 304 stainless steel                        |  |
| Seals             | Viton®                                          |  |
| Characteristic    | trolley mounted                                 |  |
| Material          | painted steel - zinc plated steel               |  |
| Couplings         | -                                               |  |
| Hose              | -                                               |  |
| ø e hose length   | -                                               |  |
| Inlet             | G 3/8" (f)                                      |  |
| Outlet            | G 1/2" (f)                                      |  |
| Reel flow path    | AISI 304 stainless steel - zinc<br>plated steel |  |



### **OVERALL DIMENSIONS (mm)**



#### **FURTHER FEATURES**

| Capacity 1/4" | Capacity 5/16" | Capacity 3/8" | Capacity 1/2" |
|---------------|----------------|---------------|---------------|
| 320 m         | 240 m          | 140 m         | 100 m         |