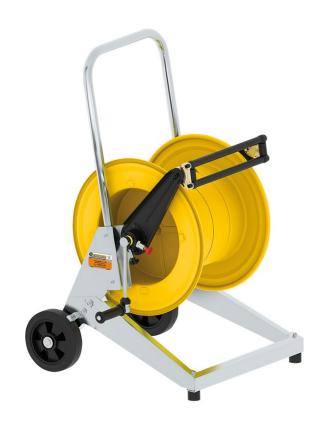

# P/N 236560/30

Manual trolley mounted hose reel s. 560, for hot water, 200 bar without hose. Inlet G 3/8" (f), outlet G 1/2" (f). Hose guide, safety system and rotation lock as standard