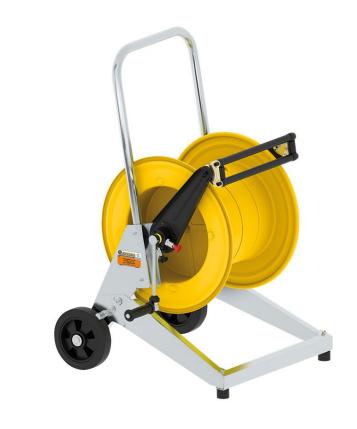

# P/N 236560/35

Manual trolley mounted hose reel s. 560, for hot water, 400 bar without hose. Inlet G 3/8" (f), outlet G 1/2" (f). Hose guide, safety system and rotation lock as standard

### **FEATURES**

| Pressure          | 400 bar                                      |
|-------------------|----------------------------------------------|
| Compatible fluids | water max 130 °C                             |
| Swivel joint      | AISI 304 stainless steel                     |
| Seals             | Viton® and Teflon®                           |
| Characteristic    | trolley mounted                              |
| Material          | painted steel - zinc plated steel            |
| Couplings         | -                                            |
| Hose              | -                                            |
| ø e hose length   | -                                            |
| Inlet             | G 3/8" (f)                                   |
| Outlet            | G 1/2" (f)                                   |
| Reel flow path    | AISI 304 stainless steel - zinc plated steel |