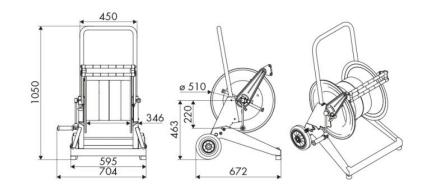

----|
| Compatible fluids | water max 130 °C                             |
| Swivel joint      | AISI 304 stainless steel                     |
| Seals             | Viton® and Teflon®                           |
| Characteristic    | trolley mounted                              |
| Material          | painted steel - zinc plated steel            |
| Couplings         | -                                            |
| Hose              | -                                            |
| ø e hose length   | -                                            |
| Inlet             | G 3/8" (f)                                   |
| Outlet            | G 1/2" (f)                                   |
| Reel flow path    | AISI 304 stainless steel - zinc plated steel |



## **OVERALL DIMENSIONS (mm)**



### **FURTHER FEATURES**

| Capacity 1/4" | Capacity 5/16" | Capacity 3/8" |
|---------------|----------------|---------------|
| 320 m         | 240 m          | 140 m         |