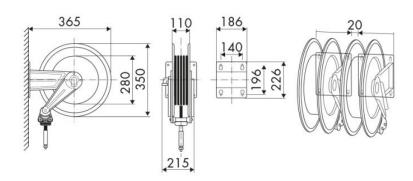

Fixed hose reel s. 300, for grease, 400 bar, black hose 12 m,  $\emptyset$  1/4"

## **SECTORS OF USE**

Agriculture, Automotive, Building and road construction, Industry, Lube trucks and transports

## **FEATURES**

| Pressure          | 400 bar           |
|-------------------|-------------------|
| Compatible fluids | grease            |
| Swivel joint      | zinc plated steel |
| Seals             | polyurethane      |
| Characteristic    | fixed             |
| Material          | painted steel     |
| Couplings         | zinc plated steel |
| Hose              | p/n 935/12        |
| ø e hose length   | ø 1/4" - 12 m     |
| Inlet             | G 3/8" (f)        |
| Outlet            | G 1/4" (m)        |
| Reel flow path    | zinc plated steel |



## **OVERALL DIMENSIONS (mm)**