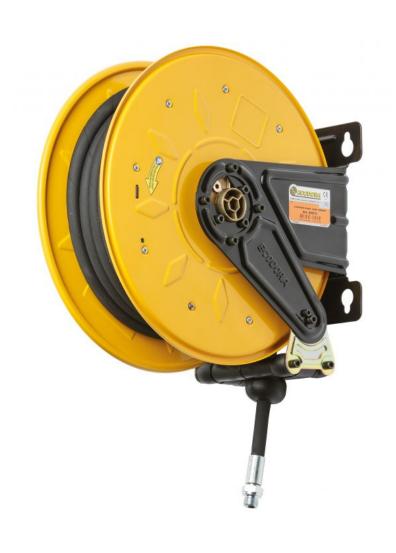

## P/N 300/51

Fixed hose reel s. 300, for grease, 400 bar, black hose 12 m,  $\emptyset$  1/4"

## **FEATURES**

| Pressure          | 400 bar           |
|-------------------|-------------------|
| Compatible fluids | grease            |
| Swivel joint      | zinc plated steel |
| Seals             | polyurethane      |
| Characteristic    | fixed             |
| Material          | painted steel     |
| Couplings         | zinc plated steel |
| Hose              | p/n 935/12        |
| ø e hose length   | ø 1/4" - 12 m     |
| Inlet             | G 3/8" (f)        |
| Outlet            | G 1/4" (m)        |
| Reel flow path    | zinc plated steel |