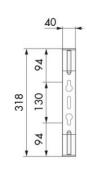

on, Industry, Lube trucks and transports

## **FEATURES**

| Pressure          | 20 bar                        |
|-------------------|-------------------------------|
| Compatible fluids | air - water 70 °C             |
| Swivel joint      | brass, swivelling hose outlet |
| Seals             | polyurethane                  |
| Characteristic    | fixed                         |
| Material          | technopolymer                 |
| Couplings         | zinc plated steel             |
| Hose              | p/n 911/10                    |
| ø e hose length   | ø 8x12 mm - 10 m              |
| Inlet             | G 3/8" (m)                    |
| Outlet            | G 1/4" (m)                    |
| Reel flow path    | zinc plated steel - brass     |



## **OVERALL DIMENSIONS (mm)**