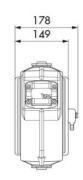

tion, Industry, Lube trucks and transports

## **FEATURES**

| Pressure          | 20 bar                        |
|-------------------|-------------------------------|
| Compatible fluids | air - water 70 °C             |
| Swivel joint      | brass, swivelling hose outlet |
| Seals             | polyurethane                  |
| Characteristic    | fixed                         |
| Material          | technopolymer                 |
| Couplings         | zinc plated steel             |
| Hose              | p/n 911/10                    |
| ø e hose length   | ø 8x12 mm - 10 m              |
| Inlet             | G 3/8" (m)                    |
| Outlet            | G 1/4" (m)                    |
| Reel flow path    | zinc plated steel - brass     |



## **OVERALL DIMENSIONS (mm)**