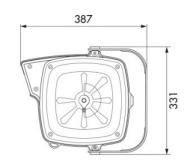

uction, Industry, Lube trucks and transports

## **FEATURES**

| Pressure          | 20 bar                        |
|-------------------|-------------------------------|
| Compatible fluids | air - water 70 °C             |
| Swivel joint      | brass, swivelling hose outlet |
| Seals             | polyurethane                  |
| Characteristic    | fixed                         |
| Material          | technopolymer                 |
| Couplings         | zinc plated steel             |
| Hose              | p/n 911/10                    |
| ø e hose length   | ø 8x12 mm - 10 m              |
| Inlet             | G 3/8" (m)                    |
| Outlet            | G 1/4" (m)                    |
| Reel flow path    | zinc plated steel - brass     |



## **OVERALL DIMENSIONS (mm)**