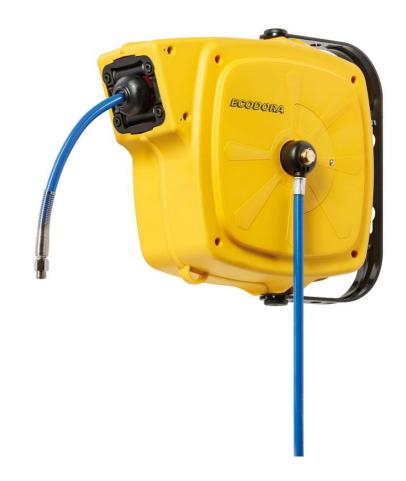

## P/N 42808/11

Enclosed plastic antishock hose reel with swivelling support s. 280 for air-water 20 bar with hose 10 m ø  $8x12 \ \text{mm}$ 

## **FEATURES**

| Pressure          | 20 bar                        |
|-------------------|-------------------------------|
| Compatible fluids | air - water 70 °C             |
| Swivel joint      | brass, swivelling hose outlet |
| Seals             | polyurethane                  |
| Characteristic    | fixed                         |
| Material          | technopolymer                 |
| Couplings         | zinc plated steel             |
| Hose              | p/n 911/10                    |
| ø e hose length   | ø 8x12 mm - 10 m              |
| Inlet             | G 3/8" (m)                    |
| Outlet            | G 1/4" (m)                    |
| Reel flow path    | zinc plated steel - brass     |