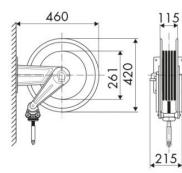

E

Agriculture, Automotive, Building and road construction, Industry, Lube trucks and transports

## **FEATURES**

| Pressure          | 20 bar                    |
|-------------------|---------------------------|
| Compatible fluids | air - water               |
| Swivel joint      | brass                     |
| Seals             | Viton®                    |
| Characteristic    | fixed                     |
| Material          | painted steel             |
| Couplings         | zinc plated steel         |
| Hose              | p/n 962/15                |
| ø e hose length   | ø 1/2" - 15 m             |
| Inlet             | G 1/2" (f)                |
| Outlet            | G 1/2" (m)                |
| Reel flow path    | brass - zinc plated steel |



## **OVERALL DIMENSIONS (mm)**