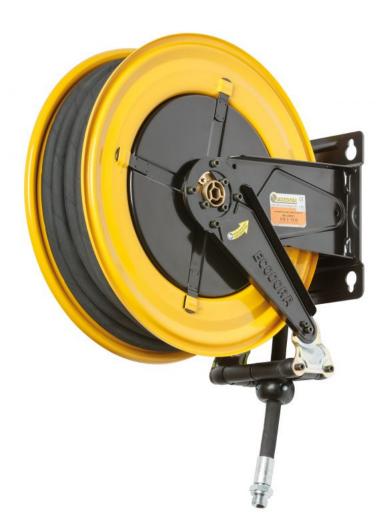

## P/N 430/11

Fixed hose reel s. 430, for air-water, 20 bar, with black rubber hose 15 m, ø  $1\!/\!2"$ 

## **FEATURES**

| Pressure          | 20 bar                    |
|-------------------|---------------------------|
| Compatible fluids | air - water               |
| Swivel joint      | brass                     |
| Seals             | Viton®                    |
| Characteristic    | fixed                     |
| Material          | painted steel             |
| Couplings         | zinc plated steel         |
| Hose              | p/n 962/15                |
| ø e hose length   | ø 1/2" - 15 m             |
| Inlet             | G 1/2" (f)                |
| Outlet            | G 1/2" (m)                |
| Reel flow path    | brass - zinc plated steel |