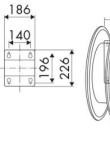

Agriculture, Automotive, Building and road construction, Industry, Lube trucks and transports

## **FEATURES**

| Pressure          | 20 bar                    |
|-------------------|---------------------------|
| Compatible fluids | air - water               |
| Swivel joint      | brass                     |
| Seals             | Viton®                    |
| Characteristic    | fixed                     |
| Material          | painted steel             |
| Couplings         | zinc plated steel         |
| Hose              | p/n 962/15                |
| ø e hose length   | ø 1/2" - 15 m             |
| Inlet             | G 1/2" (f)                |
| Outlet            | G 1/2" (m)                |
| Reel flow path    | brass - zinc plated steel |



## **OVERALL DIMENSIONS (mm)**