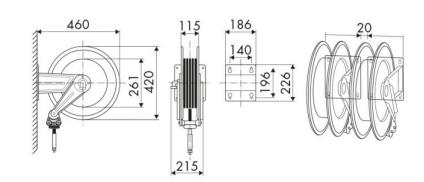

road construction, Industry, Lube trucks and transports

#### **FEATURES**

| Pressure          | 150 bar                   |  |
|-------------------|---------------------------|--|
| Compatible fluids | oils and similar products |  |
| Swivel joint      | zinc plated steel         |  |
| Seals             | polyurethane              |  |
| Characteristic    | fixed                     |  |
| Material          | painted steel             |  |
| Couplings         | -                         |  |
| Hose              | -                         |  |
| ø e hose length   | -                         |  |
| Inlet             | G 1/2" (f)                |  |
| Outlet            | G 1/2" (f)                |  |
| Reel flow path    | zinc plated steel         |  |



# **OVERALL DIMENSIONS (mm)**



## **FURTHER FEATURES**

| Capacity 5/16" | Capacity 3/8" | Capacity 1/2" |
|----------------|---------------|---------------|
| 20 m           | 20 m          | 16 m          |