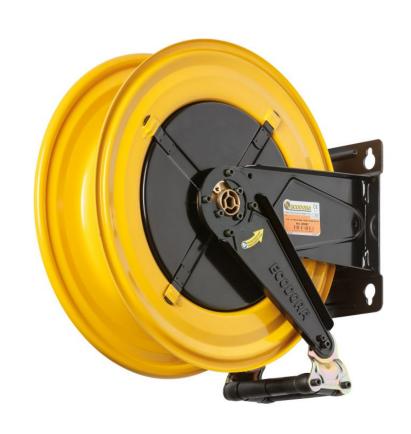

# P/N 430/40

Fixed hose reel s. 430, for oil and similar, 150 bar, without hose. Inlet-outlet G 1/2" (f)

#### **FEATURES**

| Pressure          | 150 bar                   |  |
|-------------------|---------------------------|--|
| Compatible fluids | oils and similar products |  |
| Swivel joint      | zinc plated steel         |  |
| Seals             | polyurethane              |  |
| Characteristic    | fixed                     |  |
| Material          | painted steel             |  |
| Couplings         | -                         |  |
| Hose              | -                         |  |
| ø e hose length   | -                         |  |
| Inlet             | G 1/2" (f)                |  |
| Outlet            | G 1/2" (f)                |  |
| Reel flow path    | zinc plated steel         |  |