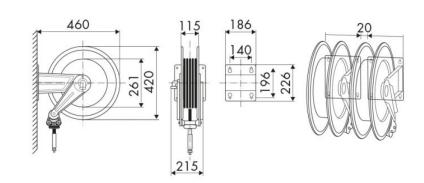

el s. 430, for grease, 600 bar, without hose.Inlet G 3/8" (f) - outlet G 1/2" (f)

## **SECTORS OF USE**

Agriculture, Automotive, Building and road construction, Industry, Lube trucks and transports

#### **FEATURES**

| Pressure          | 600 bar           |
|-------------------|-------------------|
| Compatible fluids | grease            |
| Swivel joint      | zinc plated steel |
| Seals             | polyurethane      |
| Characteristic    | fixed             |
| Material          | painted steel     |
| Couplings         | -                 |
| Hose              | -                 |
| ø e hose length   | -                 |
| Inlet             | G 3/8" (f)        |
| Outlet            | G 1/2" (f)        |
| Reel flow path    | zinc plated steel |



# **OVERALL DIMENSIONS (mm)**



### **FURTHER FEATURES**

| Capacity 5/16" | Capacity 3/8" |
|----------------|---------------|
| 12 m           | 15 m          |