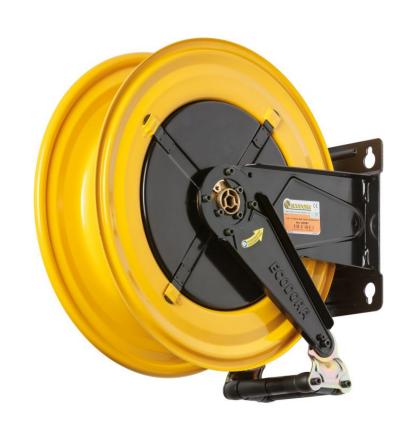

# P/N 430/50

Fixed hose reel s. 430, for grease, 600 bar, without hose.Inlet G 3/8" (f) - outlet G 1/2" (f)

#### **FEATURES**

| Pressure          | 600 bar           |
|-------------------|-------------------|
| Compatible fluids | grease            |
| Swivel joint      | zinc plated steel |
| Seals             | polyurethane      |
| Characteristic    | fixed             |
| Material          | painted steel     |
| Couplings         | -                 |
| Hose              | -                 |
| ø e hose length   | -                 |
| Inlet             | G 3/8" (f)        |
| Outlet            | G 1/2" (f)        |
| Reel flow path    | zinc plated steel |