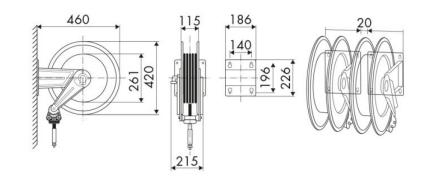

SE**

Agriculture, Building and road construction, Industry, Mining, Lube trucks and transports

### **FEATURES**

| Pressure          | 20 bar                    |
|-------------------|---------------------------|
| Compatible fluids | diesel fuel               |
| Swivel joint      | brass                     |
| Seals             | Viton <sup>®</sup>        |
| Characteristic    | fixed                     |
| Material          | painted steel             |
| Couplings         | -                         |
| Hose              | -                         |
| ø e hose length   | -                         |
| Inlet             | G 1/2" (f)                |
| Outlet            | G 1/2" (m)                |
| Reel flow path    | brass - zinc plated steel |



## **OVERALL DIMENSIONS (mm)**



#### **FURTHER FEATURES**

| Capacity 1/2" | Capacity 5/8" | Capacity 3/4" |
|---------------|---------------|---------------|
| 16 m          | 14 m          | 8 m           |