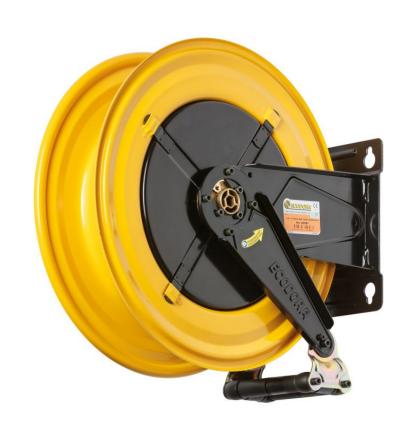

# P/N 430/60

Fixed hose reel s. 430, for diesel, 20 bar, without hose (for hose 3/4"). Inlet-outlet G 1/2" (f)

### **FEATURES**

| Pressure          | 20 bar                    |
|-------------------|---------------------------|
| Compatible fluids | diesel fuel               |
| Swivel joint      | brass                     |
| Seals             | Viton <sup>®</sup>        |
| Characteristic    | fixed                     |
| Material          | painted steel             |
| Couplings         | -                         |
| Hose              | -                         |
| ø e hose length   | -                         |
| Inlet             | G 1/2" (f)                |
| Outlet            | G 1/2" (m)                |
| Reel flow path    | brass - zinc plated steel |