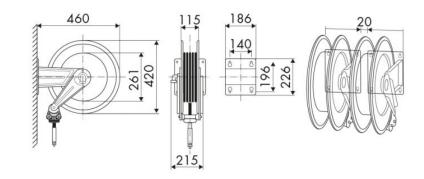

Industry, Mining

#### **FEATURES**

| Pressure          | 20 bar                    |  |  |
|-------------------|---------------------------|--|--|
| Compatible fluids | LPG/methane               |  |  |
| Swivel joint      | brass                     |  |  |
| Seals             | Viton <sup>®</sup>        |  |  |
| Characteristic    | fixed                     |  |  |
| Material          | painted steel             |  |  |
| Couplings         | -                         |  |  |
| Hose              | -                         |  |  |
| ø e hose length   | -                         |  |  |
| Inlet             | G 3/8" (m) LH             |  |  |
| Outlet            | G 3/8" (m) LH             |  |  |
| Reel flow path    | brass - zinc plated steel |  |  |



# **OVERALL DIMENSIONS (mm)**



### **FURTHER FEATURES**

| Capacity 5/16" | Capacity 3/8" | Capacity 1/2" | Capacity 5/8" |
|----------------|---------------|---------------|---------------|
| 20 m           | 20 m          | 16 m          | 14 m          |