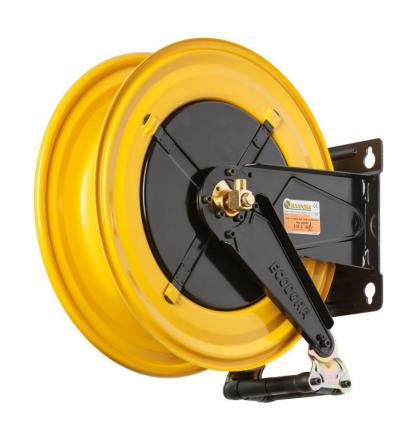

# P/N 430/80

Fixed hose reel s. 430, for Lpg-Nat. Gas, 20 bar, without hose. Inlet-outlet G 3/8" (m)

#### **FEATURES**

| Pressure          | 20 bar                    |  |  |
|-------------------|---------------------------|--|--|
| Compatible fluids | LPG/methane               |  |  |
| Swivel joint      | brass                     |  |  |
| Seals             | Viton <sup>®</sup>        |  |  |
| Characteristic    | fixed                     |  |  |
| Material          | painted steel             |  |  |
| Couplings         | -                         |  |  |
| Hose              | -                         |  |  |
| ø e hose length   | -                         |  |  |
| Inlet             | G 3/8" (m) LH             |  |  |
| Outlet            | G 3/8" (m) LH             |  |  |
| Reel flow path    | brass - zinc plated steel |  |  |