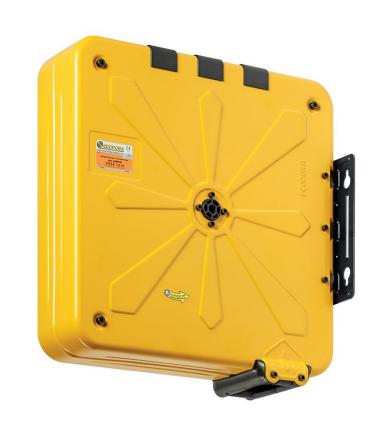

# P/N 440/10

Fixed hose reel s. 440, for air-water, 20 bar, without hose. Inlet-outlet G 1/2" (f)

#### **FEATURES**

| Pressure          | 20 bar                    |
|-------------------|---------------------------|
| Compatible fluids | air - water               |
| Swivel joint      | brass                     |
| Seals             | Viton <sup>®</sup>        |
| Characteristic    | fixed                     |
| Material          | painted steel             |
| Couplings         | -                         |
| Hose              | -                         |
| ø e hose length   | -                         |
| Inlet             | G 1/2" (f)                |
| Outlet            | G 1/2" (f)                |
| Reel flow path    | brass - zinc plated steel |