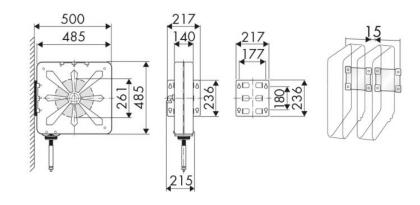

Agriculture, Automotive, Building and road construction, Industry, Lube trucks and transports

#### **FEATURES**

| Pressure          | 20 bar                    |
|-------------------|---------------------------|
| Compatible fluids | air - water               |
| Swivel joint      | brass                     |
| Seals             | Viton <sup>®</sup>        |
| Characteristic    | fixed                     |
| Material          | painted steel             |
| Couplings         | -                         |
| Hose              | -                         |
| ø e hose length   | -                         |
| Inlet             | G 1/2" (f)                |
| Outlet            | G 1/2" (f)                |
| Reel flow path    | brass - zinc plated steel |



## **OVERALL DIMENSIONS (mm)**



#### **FURTHER FEATURES**

| Capacity 5/16" | Capacity 3/8" | Capacity 1/2" |
|----------------|---------------|---------------|
| 20 m           | 20 m          | 16 m          |