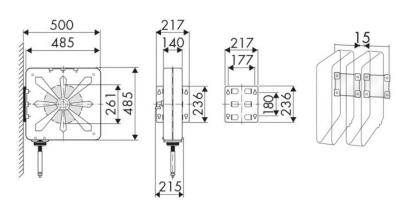

*

Agriculture, Automotive, Building and road construction, Industry, Lube trucks and transports

## **FEATURES**

| Pressure          | 20 bar                    |
|-------------------|---------------------------|
| Compatible fluids | air - water               |
| Swivel joint      | brass                     |
| Seals             | Viton <sup>®</sup>        |
| Characteristic    | fixed                     |
| Material          | painted steel             |
| Couplings         | painted steel             |
| Hose              | p/n 962/15                |
| ø e hose length   | ø 1/2" - 15 m             |
| Inlet             | G 1/2" (f)                |
| Outlet            | G 1/2" (m)                |
| Reel flow path    | brass - zinc plated steel |



## **OVERALL DIMENSIONS (mm)**