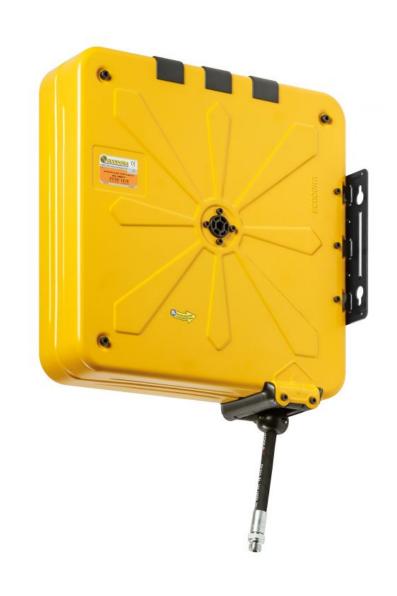

## P/N 440/11

Fixed hose reel s. 440, for air-water, 20 bar, with black rubber hose 15 m,  $\emptyset$  1/2"

## **FEATURES**

| Pressure          | 20 bar                    |
|-------------------|---------------------------|
| Compatible fluids | air - water               |
| Swivel joint      | brass                     |
| Seals             | Viton <sup>®</sup>        |
| Characteristic    | fixed                     |
| Material          | painted steel             |
| Couplings         | painted steel             |
| Hose              | p/n 962/15                |
| ø e hose length   | ø 1/2" - 15 m             |
| Inlet             | G 1/2" (f)                |
| Outlet            | G 1/2" (m)                |
| Reel flow path    | brass - zinc plated steel |