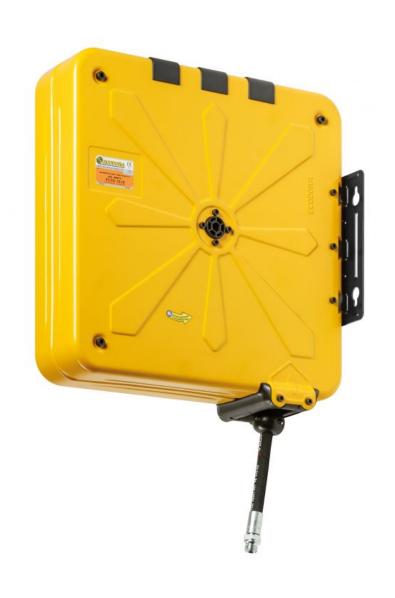

## P/N 440/42

Fixed hose reel s. 440, for oil and similar, 150 bar, with black rubber hose 15 m,  $\emptyset$  1/2"

## **FEATURES**

| Pressure          | 150 bar                   |
|-------------------|---------------------------|
| Compatible fluids | oils and similar products |
| Swivel joint      | zinc plated steel         |
| Seals             | polyurethane              |
| Characteristic    | fixed                     |
| Material          | painted steel             |
| Couplings         | painted steel             |
| Hose              | p/n 963/15                |
| ø e hose length   | ø 1/2" - 15 m             |
| Inlet             | G 1/2" (f)                |
| Outlet            | G 1/2" (m)                |
| Reel flow path    | zinc plated steel         |