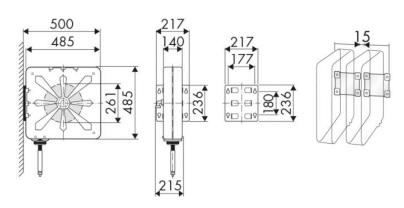

*

Agriculture, Automotive, Building and road construction, Industry, Lube trucks and transports

## **FEATURES**

| Pressure          | 150 bar                   |
|-------------------|---------------------------|
| Compatible fluids | oils and similar products |
| Swivel joint      | zinc plated steel         |
| Seals             | polyurethane              |
| Characteristic    | fixed                     |
| Material          | painted steel             |
| Couplings         | painted steel             |
| Hose              | p/n 963/15                |
| ø e hose length   | ø 1/2" - 15 m             |
| Inlet             | G 1/2" (f)                |
| Outlet            | G 1/2" (m)                |
| Reel flow path    | zinc plated steel         |



## **OVERALL DIMENSIONS (mm)**