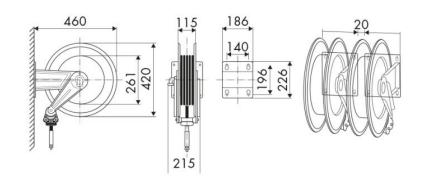

try, Lube trucks and transports

### **FEATURES**

| Pressure          | 150 bar                     |  |
|-------------------|-----------------------------|--|
| Compatible fluids | oils and similar products   |  |
| Swivel joint      | zinc plated steel           |  |
| Seals             | polyurethane                |  |
| Characteristic    | fixed                       |  |
| Material          | painted steel with ABS drum |  |
| Couplings         | -                           |  |
| Hose              | -                           |  |
| ø e hose length   | -                           |  |
| Inlet             | G 1/2" (f)                  |  |
| Outlet            | G 1/2" (f)                  |  |
| Reel flow path    | zinc plated steel           |  |



# **OVERALL DIMENSIONS (mm)**



### **FURTHER FEATURES**

| Capacity 5/16" | Capacity 3/8" | Capacity 1/2" |
|----------------|---------------|---------------|
| 20 m           | 20 m          | 16 m          |