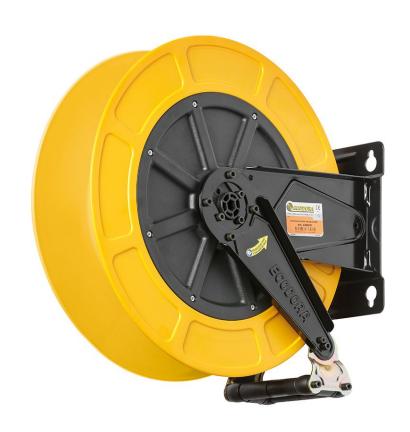

# P/N 4430/40

Fixed hose reel in ABS and brackets in painted steel s. 430, for oil and similar, 150 bar, without hose. Inletoutlet G 1/2" (f)

### **FEATURES**

| Pressure          | 150 bar                     |  |
|-------------------|-----------------------------|--|
| Compatible fluids | oils and similar products   |  |
| Swivel joint      | zinc plated steel           |  |
| Seals             | polyurethane                |  |
| Characteristic    | fixed                       |  |
| Material          | painted steel with ABS drum |  |
| Couplings         | -                           |  |
| Hose              | -                           |  |
| ø e hose length   | -                           |  |
| Inlet             | G 1/2" (f)                  |  |
| Outlet            | G 1/2" (f)                  |  |
| Reel flow path    | zinc plated steel           |  |