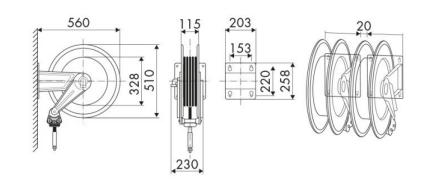

r max 130 °C                             |  |
| Swivel joint      | AISI 304 stainless steel                     |  |
| Seals             | Viton <sup>®</sup>                           |  |
| Characteristic    | fixed                                        |  |
| Material          | painted steel                                |  |
| Couplings         | -                                            |  |
| Hose              | -                                            |  |
| ø e hose length   | -                                            |  |
| Inlet             | G 3/8" (f)                                   |  |
| Outlet            | G 1/2" (f)                                   |  |
| Reel flow path    | AISI 304 stainless steel - zinc plated steel |  |



# **OVERALL DIMENSIONS (mm)**



### **FURTHER FEATURES**

| Capacity 3/8" | Capacity 1/2" | Capacity 5/8" |
|---------------|---------------|---------------|
| 25 m          | 25 m          | 22 m          |