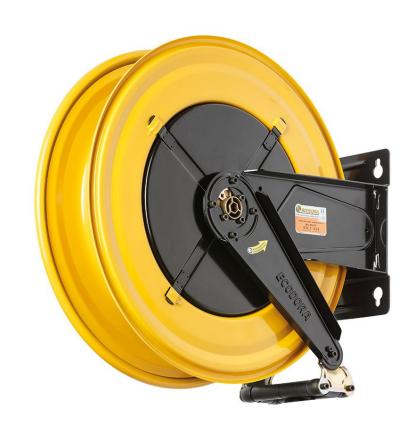

# P/N 530/30

Fixed hose reel s. 530, for hot water, 200 bar, without hose. Inlet G 3/8" (f) - outlet G 1/2"(f)

## **FEATURES**

| Pressure          | 200 bar                                      |  |
|-------------------|----------------------------------------------|--|
| Compatible fluids | water max 130 °C                             |  |
| Swivel joint      | AISI 304 stainless steel                     |  |
| Seals             | Viton <sup>®</sup>                           |  |
| Characteristic    | fixed                                        |  |
| Material          | painted steel                                |  |
| Couplings         | -                                            |  |
| Hose              | -                                            |  |
| ø e hose length   | -                                            |  |
| Inlet             | G 3/8" (f)                                   |  |
| Outlet            | G 1/2" (f)                                   |  |
| Reel flow path    | AISI 304 stainless steel - zinc plated steel |  |