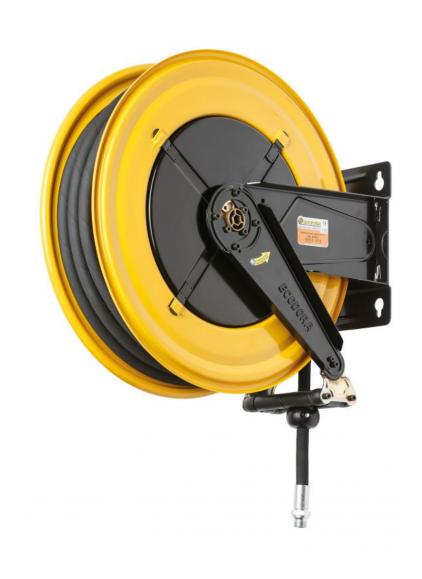

## P/N 530/31

Fixed hose reel s. 530, for hot water, 200 bar, with black rubber hose 25 m,  $\emptyset$  3/8"

## **FEATURES**

| Pressure 200 bar  Compatible fluids water max 130 °C  Swivel joint AISI 304 stainless steel  Seals Viton®  Characteristic fixed  Material painted steel  Couplings zinc plated steel  Hose p/n 955/25  ø e hose length ø 3/8" - 25 m  Inlet G 3/8" (f)  Outlet G 3/8" (f)  Reel flow path AISI 304 stainless steel - zinc plated steel |                   |                          |
|----------------------------------------------------------------------------------------------------------------------------------------------------------------------------------------------------------------------------------------------------------------------------------------------------------------------------------------|-------------------|--------------------------|
| Swivel joint AISI 304 stainless steel  Seals Viton®  Characteristic fixed  Material painted steel  Couplings zinc plated steel  Hose p/n 955/25  Ø e hose length Ø 3/8" - 25 m  Inlet G 3/8" (f)  Outlet G 3/8" (f)  Reel flow path                                                                                                    | Pressure          | 200 bar                  |
| Seals Viton®  Characteristic fixed  Material painted steel  Couplings zinc plated steel  Hose p/n 955/25  ø e hose length ø 3/8" - 25 m  Inlet G 3/8" (f)  Outlet G 3/8" (f)  Reel flow path                                                                                                                                           | Compatible fluids | water max 130 °C         |
| Characteristic fixed  Material painted steel  Couplings zinc plated steel  Hose p/n 955/25  ø e hose length ø 3/8" - 25 m  Inlet G 3/8" (f)  Outlet G 3/8" (f)  Reel flow path                                                                                                                                                         | Swivel joint      | AISI 304 stainless steel |
| Material painted steel  Couplings zinc plated steel  Hose p/n 955/25  ø e hose length ø 3/8" - 25 m  Inlet G 3/8" (f)  Outlet G 3/8" (f)  Reel flow path                                                                                                                                                                               | Seals             | Viton <sup>®</sup>       |
| Couplings zinc plated steel  Hose p/n 955/25  ø e hose length ø 3/8" - 25 m  Inlet G 3/8" (f)  Outlet G 3/8" (f)  Reel flow path                                                                                                                                                                                                       | Characteristic    | fixed                    |
| Hose p/n 955/25  ø e hose length ø 3/8" - 25 m  Inlet G 3/8" (f)  Outlet G 3/8" (f)  Reel flow path AISI 304 stainless steel - zinc                                                                                                                                                                                                    | Material          | painted steel            |
| ø e hose length ø 3/8" - 25 m  Inlet G 3/8" (f)  Outlet G 3/8" (f)  Reel flow path AISI 304 stainless steel - zinc                                                                                                                                                                                                                     | Couplings         | zinc plated steel        |
| Inlet G 3/8" (f)  Outlet G 3/8" (f)  Reel flow path  AISI 304 stainless steel - zinc                                                                                                                                                                                                                                                   | Hose              | p/n 955/25               |
| Outlet G 3/8" (f)  Reel flow path  AISI 304 stainless steel - zinc                                                                                                                                                                                                                                                                     | ø e hose length   | ø 3/8" - 25 m            |
| Reel flow path  AISI 304 stainless steel - zinc                                                                                                                                                                                                                                                                                        | Inlet             | G 3/8" (f)               |
| Reel flow nath                                                                                                                                                                                                                                                                                                                         | Outlet            | G 3/8" (f)               |
|                                                                                                                                                                                                                                                                                                                                        | Reel flow path    |                          |