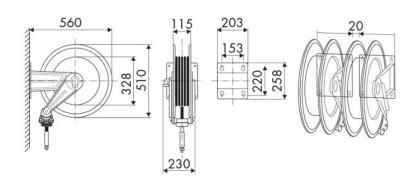

|
| Reel flow nath                                                                                                                                                                                                                                                                                                                         | Outlet            | G 3/8" (f)               |
|                                                                                                                                                                                                                                                                                                                                        | Reel flow path    |                          |



## **OVERALL DIMENSIONS (mm)**