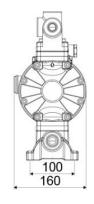

## **OVERALL DIMENSIONS (mm)**

| Suction-delivery ball valve with spring | cylindrical ball valve<br>with spring |
|-----------------------------------------|---------------------------------------|
| Packing                                 | No. 1 - 0,015 m <sup>3</sup>          |
| Weight                                  | 5,9 kg                                |