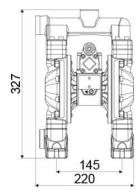

## **OVERALL DIMENSIONS (mm)**

| Suction-delivery ball valve with spring | cylindrical ball valve<br>with spring |
|-----------------------------------------|---------------------------------------|
| Packing                                 | No. 1 - 0,015 m <sup>3</sup>          |
| Weight                                  | 5,9 kg                                |