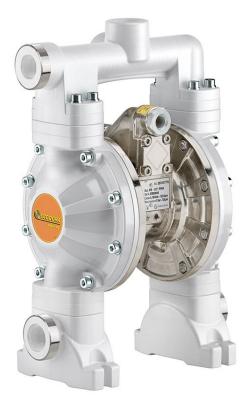

## P/N 0E2B8/16117TT22

Diaphragm pump in aluminum and polypropylene series APPB-12 with dual inlet/multi ported outlet, membranes and balls in Hytrel<sup>®</sup>, seats in polypropylene and ball valves with spring

## FEATURES

| Ratio                                | 1:1                                                          |
|--------------------------------------|--------------------------------------------------------------|
| Flow rate                            | 55 l/min                                                     |
| Compatible fluids                    | antifreeze and<br>windshield washing<br>liquid               |
| Motor and inside flanges<br>material | aluminum                                                     |
| Wetted parts                         | polypropylene                                                |
| Ball valve material                  | Teflon <sup>®</sup>                                          |
| Air inlet connection                 | G 3/8" (f)                                                   |
| Fluid inlet-outlet connection        | dual inlet/multi-ported<br>outlet G 3/4" (f) x G 1/2"<br>(f) |
| Air working pressure                 | 2÷6 bar                                                      |
| Max supply pressure                  | 8 bar                                                        |
| Average air consumption              | 400 l/min                                                    |
| Noise level                          | 75 dB                                                        |
| Fluid temperature                    | -10÷+65 °C                                                   |
| Max solids diameter                  | ø 1,5 mm                                                     |