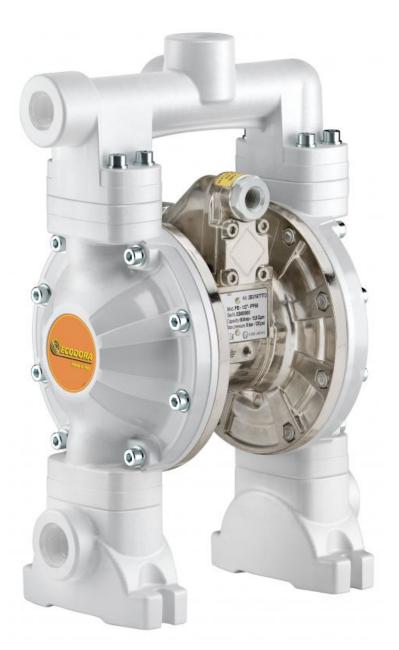

## P/N 0E2B8/16117TT52

Diaphragm pump in aluminum and polypropylene series APPB-12 with dual inlet/multi ported outlet, membranes and balls in Hytrel<sup>®</sup>, seats in AISI 316 stainless steel and polypropylene and ball valves with spring

## **FEATURES**

| Ratio                                | 1:1                                                          |
|--------------------------------------|--------------------------------------------------------------|
| Flow rate                            | 55 l/min                                                     |
| Compatible fluids                    | antifreeze and<br>windshield washing<br>liquid               |
| Motor and inside flanges<br>material | aluminum                                                     |
| Wetted parts                         | polypropylene                                                |
| Ball valve material                  | Teflon <sup>®</sup>                                          |
| Air inlet connection                 | G 3/8" (f)                                                   |
| Fluid inlet-outlet connection        | dual inlet/multi-ported<br>outlet G 3/4" (f) x G 1/2"<br>(f) |
| Air working pressure                 | 2÷6 bar                                                      |
| Max supply pressure                  | 8 bar                                                        |
| Average air consumption              | 400 l/min                                                    |
| Noise level                          | 75 dB                                                        |
| Fluid temperature                    | -10÷+65 °C                                                   |
| Max solids diameter                  | ø 1,5 mm                                                     |