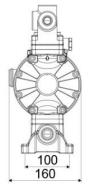

## **OVERALL DIMENSIONS (mm)**

| Suction-delivery ball valve with spring | cylindrical ball valve<br>with spring |
|-----------------------------------------|---------------------------------------|
| Packing                                 | No. 1 - 0,015 m <sup>3</sup>          |
| Weight                                  | 7 kg                                  |