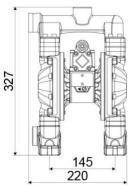

## **OVERALL DIMENSIONS (mm)**

| Suction-delivery ball valve with spring | cylindrical ball valve<br>with spring |
|-----------------------------------------|---------------------------------------|
| Packing                                 | No. 1 - 0,015 m <sup>3</sup>          |
| Weight                                  | 7 kg                                  |