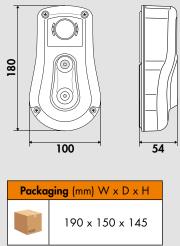

Series 430 ABS

Series 530 ABS

ABS HOSE REELS No. E21-ABS

Series 540 ABS

cardboard • polyethylene sack • polystyrene • paper • wood • nails • plastic strap • cellophane • clips • gummed paper

ECODORA S.r.l. offers a wide range of equipment for fluid dynamics, designed to meet all customer's needs.