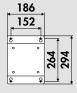

case of accidental hose's release.



(W: width - D: depth - H: height)

# IN 430 ABS SERIES THE BRAKE CAN BE INSTALLED IN THE FOLLOWING TWO POSITIONS



180° rotated compared to the arm



# IN 530 AND 540 ABS SERIES THE BRAKE CAN BE INSTALLED IN THE FOLLOWING THREE POSITIONS

# Along the fixing bracket







Along the arm





# **FIXED** WALL BRACKETS

A **quick coupling support** is available upon request to facilitate the individual hose reel coupling and to optimize the installation in series, i.e. several hose reels set side-by-side.





P/N 430/01



**STAINLESS** 

STEEL

P/N 430/02

P/N 430/01 Fixed support in steel for fixed painted steel hose reels 430 Series.

P/N 430/02 Fixed support in AISI 304 stainless steel for fixed hose reels in AISI 304 stainless steel 430 Series.



**Dimensions** (mm)



P/N 530/01



P/N 530/02

P/N 530/01 Fixed support in steel for fixed painted steel hose reels 530 Series.

P/N 530/02 Fixed support in AISI 304 stainless steel for fixed hose reels in AISI 304 stainless steel 530 Series.





P/N 540/01



P/N 540/02

P/N 540/01 Fixed support in steel for fixed painted steel hose reels 540 Series.

P/N 540/02 Fixed support in AISI 304 stainless steel For fixed hose reels in AISI 304 stainless steel 540 Series.









24



# **SWIVELLING** WALL BRACKETS

A swivelling bracket with quick coupling is available upon request to facilitate hose reel installation in various positions - turned 40° to the right or left, or in the fixed 0° position - by locking it with two screws.

# PAINTED STEEL



P/N 430/05



**STAINLESS** 

STEEL

P