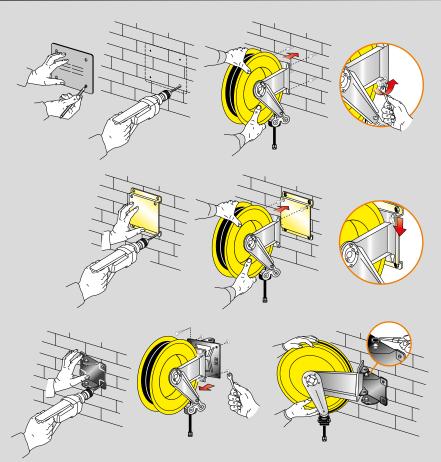

# HOSE REELS WITH ABS DRUMS

Available version with bracket and arms in **AISI 304 stainless steel**.

They can be supplied with or without hose, with polyurethane (PU), black synthetic rubber or hygienic hose.
 All models with hose include a 0,6 m inlet hose. Hose stop is included also in the models without hose.
 Fixed and adjustable versions are available. The hose reel has adjustable arms that can be easily rotated in 3 different positions, according to the specific needs. The rewinding force is adjustable and allows the specific use for any needs of the different applications. The repeated stress-tests carried out on the spring demonstrate the long-lasting efficiency of the item.