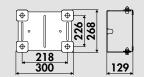

316 stainless steel 430 Series.



Dimensions (mm)



P/N 530/05



P/N 530/06 P/N 530/07

P/N 530/05 Swivelling bracket in steel for fixed hose reels in painted steel 530 Series.

P/N 530/06 Swivelling bracket in AISI 304 stainless steel for fixed hose reels in AISI 304 stainless steel 530 Series.

P/N 530/07 Swivelling bracket in AISI 316 stainless steel for fixed hose reels in AISI 316 stainless steel 530 Series.





P/N 540/05



P/N 540/06 P/N 540/07

P/N 540/05 Swivelling bracket in painted steel for fixed hose reels in painted steel 540 Series.

P/N 540/06 Swivelling bracket in AISI 304 stainless steel for fixed hose reels in AISI 304 stainless steel 540 Series.

P/N 540/07 Swivelling bracket in AISI 316 stainless steel For fixed hose reels in AISI 316 stainless steel 540 Series.







# **CEILING BRACKETS**



This special bracket is used to install 1, 2 or 3 hose reels (430 Series) on HEA **ceiling beams**. It can be installed and used in two different positions, turned  $90^{\circ}$  as shown in the figure to the side.













# P/N 430/012 Bracket for installing 2 hose reels 430 Series on HEA beam.



P/N 430/013 Bracket for installing 3 hose reels 430 Series on HEA beam.



76 102 76

P/N 430/08 Protective rack side cover in ABS for hose reel 430 Series.

P/N 530/08 Protective rack side cover in ABS For hose reel 530-540 Series.







# Hoses: TECHNICAL DATA

POLYURETHANE

BLACK RUBBER ANTISTATIC EPDM RUBBER

HYGIENIC RUBBER FDA HYGIENIC RUBBER

|        | Air-Water 10 bar |                         |                            |        |