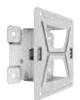

# ABS HOSE REELS

ECODORA hose reels with ABS drum (Acrilonitrile Butadine Styrene), fixing bracket and arms in painted steel or AISI 304 stainless steel are designed to ensure an efficient, handy and capacious product, which integrates light weight and strength while keeping costs down.

# HOSE REELS WITH ABS DRUMS

Available version with bracket and arms in **AISI 304 stainless steel**.

They can be supplied with or without hose, with polyurethane (PU), black synthetic rubber or hygienic hose.
 All models with hose include a 0,6 m inlet hose. Hose stop is included also in the models without hose.
 Fixed and adjustable versions are available. The hose reel has adjustable arms that can be easily rotated in 3 different positions, according to the specific needs. The rewinding force is adjustable and allows the specific use for any needs of the different applications. The repeated stress-tests carried out on the spring demonstrate the long-lasting efficiency of the item.