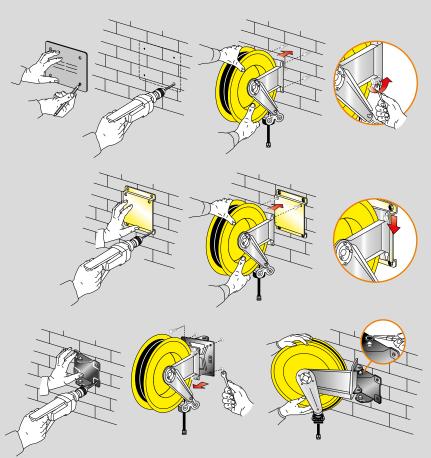

# HOSE REELS WITH ABS DRUMS

Available version with bracket and arms in **AISI 304 stainless steel**.

They can be supplied with or without hose, with polyurethane (PU), black synthetic rubber or hygienic hose.
 All models with hose include a 0,6 m inlet hose. Hose stop is included also in the models without hose.
 Fixed and adjustable versions are available. The hose reel has adjustable arms that can be easily rotated in 3 different positions, according to the specific needs. The rewinding force is adjustable and allows the specific use for any needs of the different applications. The repeated stress-tests carried out on the spring demonstrate the long-lasting efficiency of the item.