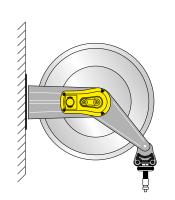

# HOSE REELS WITH ABS DRUMS

Available version with bracket and arms in **AISI 304 stainless steel**.

They can be supplied with or without hose, with polyurethane (PU), black synthetic rubber or hygienic hose.
 All models with hose include a 0,6 m inlet hose. Hose stop is included also in the models without hose.
 Fixed and adjustable versions are available. The hose reel has adjustable arms that can be easily rotated in 3 different positions, according to the specific needs. The rewinding force is adjustable and allows the specific use for any needs of the different applications. The repeated stress-tests carried out on the spring demonstrate the long-lasting efficiency of the item.