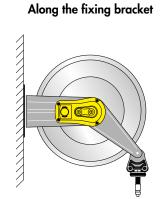

# HOSE REELS WITH ABS DRUMS

Available version with bracket and arms in **AISI 304 stainless steel**.

They can be supplied with or without hose, with polyurethane (PU), black synthetic rubber or hygienic hose.
 All models with hose include a 0,6 m inlet hose. Hose stop is included also in the models without hose.
 Fixed and adjustable versions are available. The hose reel has adjustable arms that can be easily rotated in 3 different positions, according to the specific needs. The rewinding force is adjustable and allows the specific use for any needs of the different applications. The repeated stress-tests carried out on the spring demonstrate the long-lasting efficiency of the item.