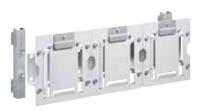

# ABS HOSE REELS

ECODORA hose reels with ABS drum (Acrilonitrile Butadine Styrene), fixing bracket and arms in painted steel or AISI 304 stainless steel are designed to ensure an efficient, handy and capacious product, which integrates light weight and strength while keeping costs down.

# HOSE REELS WITH ABS DRUMS

Available version with bracket and arms in **AISI 304 stainless steel**.

They can be supplied with or without hose, with polyurethane (PU), black synthetic rubber or hygienic hose.
 All models with hose include a 0,6 m inlet hose. Hose stop is included also in the models without hose.
 Fixed and adjustable versions are available. The hose reel has adjustable arms that can be easily rotated in 3 different positions, according to the specific needs. The rewinding force is adjustable and allows the specific use for any needs of the different applications. The repeated stress-tests carried out on the spring demonstrate the long-lasting efficiency of the item.