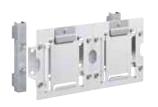

# ABS HOSE REELS

ECODORA hose reels with ABS drum (Acrilonitrile Butadine Styrene), fixing bracket and arms in painted steel or AISI 304 stainless steel are designed to ensure an efficient, handy and capacious product, which integrates light weight and strength while keeping costs down.

# HOSE REELS WITH ABS DRUMS

Available version with bracket and arms in **AISI 304 stainless steel**.

They can be supplied with or without hose, with polyurethane (PU), black synthetic rubber or hygienic hose.
 All models with hose include a 0,6 m inlet hose. Hose stop is included also in the models without hose.
 Fixed and adjustable versions are available. The hose reel has adjustable arms that can be easily rotated in 3 different positions, according to the specific needs. The rewinding force is adjustable and allows the specific use for any needs of the different applications. The repeated stress-tests carried out on the spring demonstrate the long-lasting efficiency of the item.