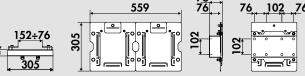

ISI 316 stainless steel for fixed hose reels in AISI 316 stainless steel 530 Series.





P/N 540/05



P/N 540/06 P/N 540/07

P/N 540/05 Swivelling bracket in painted steel for fixed hose reels in painted steel 540 Series.

P/N 540/06 Swivelling bracket in AISI 304 stainless steel for fixed hose reels in AISI 304 stainless steel 540 Series.

P/N 540/07 Swivelling bracket in AISI 316 stainless steel For fixed hose reels in AISI 316 stainless steel 540 Series.







# **CEILING BRACKETS**



This special bracket is used to install 1, 2 or 3 hose reels (430 Series) on HEA **ceiling beams**. It can be installed and used in two different positions, turned  $90^{\circ}$  as shown in the figure to the side.













# P/N 430/012 Bracket for installing 2 hose reels 430 Series on HEA beam.



P/N 430/013 Bracket for installing 3 hose reels 430 Series on HEA beam.



76 102 76

P/N 430/08 Protective rack side cover in ABS for hose reel 430 Series.

P/N 530/08 Protective rack side cover in ABS For hose reel 530-540 Series.







# Hoses: TECHNICAL DATA

POLYURETHANE

BLACK RUBBER ANTISTATIC EPDM RUBBER

HYGIENIC RUBBER FDA HYGIENIC RUBBER

|        | Air-Water 10 bar |                         |                            |        |                                          |            |            |                  |  |  |  |  |
|--------|------------------|-------------------------|----------------------------|--------|------------------------------------------|------------|------------|------------------|--|--|--|--|
| P/N    | Hose<br>length   | Hose<br>characteristics | M