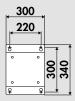

ize the installation in series, i.e. several hose reels set side-by-side.





P/N 430/01



**STAINLESS** 

STEEL

P/N 430/02

P/N 430/01 Fixed support in steel for fixed painted steel hose reels 430 Series.

P/N 430/02 Fixed support in AISI 304 stainless steel for fixed hose reels in AISI 304 stainless steel 430 Series.



**Dimensions** (mm)



P/N 530/01



P/N 530/02

P/N 530/01 Fixed support in steel for fixed painted steel hose reels 530 Series.

P/N 530/02 Fixed support in AISI 304 stainless steel for fixed hose reels in AISI 304 stainless steel 530 Series.





P/N 540/01



P/N 540/02

P/N 540/01 Fixed support in steel for fixed painted steel hose reels 540 Series.

P/N 540/02 Fixed support in AISI 304 stainless steel For fixed hose reels in AISI 304 stainless steel 540 Series.









24



# **SWIVELLING** WALL BRACKETS

A swivelling bracket with quick coupling is available upon request to facilitate hose reel installation in various positions - turned 40° to the right or left, or in the fixed 0° position - by locking it with two screws.

# PAINTED STEEL



P/N 430/05



**STAINLESS** 

STEEL

P/N 430/06 P/N 430/07



P/N 430/05 Swivelling bracket in steel for fixed hose reels in painted steel 430 Series.

P/N 430/06 Swivelling bracket in AISI 304 stainless steel for fixed hose reels in AISI 304 stainless steel 430 Series.

P/N 430/07 Swivelling bracket in AISI 316 stainless steel for fixed hose reels in AISI 316 stainless steel 430 Series.



Dimensions (mm)



P/N 530/05



P/N 530/06 P/N 530/07

P/N 530/05 Swivelling bracket in steel for fixed hose reels in