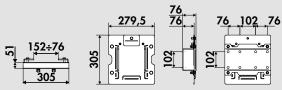

s in AISI 304 stainless steel 530 Series.

P/N 530/07 Swivelling bracket in AISI 316 stainless steel for fixed hose reels in AISI 316 stainless steel 530 Series.





P/N 540/05



P/N 540/06 P/N 540/07

P/N 540/05 Swivelling bracket in painted steel for fixed hose reels in painted steel 540 Series.

P/N 540/06 Swivelling bracket in AISI 304 stainless steel for fixed hose reels in AISI 304 stainless steel 540 Series.

P/N 540/07 Swivelling bracket in AISI 316 stainless steel For fixed hose reels in AISI 316 stainless steel 540 Series.







# **CEILING BRACKETS**



This special bracket is used to install 1, 2 or 3 hose reels (430 Series) on HEA **ceiling beams**. It can be installed and used in two different positions, turned  $90^{\circ}$  as shown in the figure to the side.













# P/N 430/012 Bracket for installing 2 hose reels 430 Series on HEA beam.



P/N 430/013 Bracket for installing 3 hose reels 430 Series on HEA beam.



76 102 76

P/N 430/08 Protective rack side cover in ABS for hose reel 430 Series.

P/N 530/08 Protective rack side cover in ABS For hose reel 530-540 Series.







# Hoses: TECHNICAL DATA

POLYURETHANE

BLACK RUBBER ANTISTATIC EPDM RUBBER

HYGIENIC RUBBER FDA HYGIENIC RUBBER

|        | Air-Water 10 bar |                         |                            |        |                                          |            |            |                  |  |  |  |  |
|--------|------------------|-------------------------|----------------------------|--------|------------------------------------------|------------|------------|------------