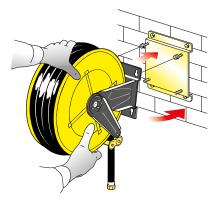

# HOSE REELS WITH ABS DRUMS

Available version with bracket and arms in **AISI 304 stainless steel**.

They can be supplied with or without hose, with polyurethane (PU), black synthetic rubber or hygienic hose.
 All models with hose include a 0,6 m inlet hose. Hose stop is included also in the models without hose.
 Fixed and adjustable versions are available. The hose reel has adjustable arms that can be easily rotated in 3 different positions, according to the specific needs. The rewinding force is adjustable and allows the specific use for any needs of the different applications. The repeated stress-tests carried out on the spring demonstrate the long-lasting efficiency of the item.