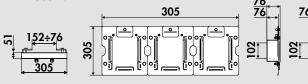

0 Series.





P/N 540/05



P/N 540/06 P/N 540/07

P/N 540/05 Swivelling bracket in painted steel for fixed hose reels in painted steel 540 Series.

P/N 540/06 Swivelling bracket in AISI 304 stainless steel for fixed hose reels in AISI 304 stainless steel 540 Series.

P/N 540/07 Swivelling bracket in AISI 316 stainless steel For fixed hose reels in AISI 316 stainless steel 540 Series.







# **CEILING BRACKETS**



This special bracket is used to install 1, 2 or 3 hose reels (430 Series) on HEA **ceiling beams**. It can be installed and used in two different positions, turned  $90^{\circ}$  as shown in the figure to the side.













# P/N 430/012 Bracket for installing 2 hose reels 430 Series on HEA beam.



P/N 430/013 Bracket for installing 3 hose reels 430 Series on HEA beam.



76 102 76

P/N 430/08 Protective rack side cover in ABS for hose reel 430 Series.

P/N 530/08 Protective rack side cover in ABS For hose reel 530-540 Series.







# Hoses: TECHNICAL DATA

POLYURETHANE

BLACK RUBBER ANTISTATIC EPDM RUBBER

HYGIENIC RUBBER FDA HYGIENIC RUBBER

|        | Air-Water 10 bar |                         |                            |        |                                          |            |            |                  |  |  |  |  |
|--------|------------------|-------------------------|----------------------------|--------|------------------------------------------|------------|------------|------------------|--|--|--|--|
| P/N    | Hose<br>length   | Hose<br>characteristics | Max working<br>temperature | Hose ø | Dimensions<br>internal ø x<br>external