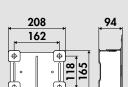

ies.

P/N 540/02 Fixed support in AISI 304 stainless steel For fixed hose reels in AISI 304 stainless steel 540 Series.









24



# **SWIVELLING** WALL BRACKETS

A swivelling bracket with quick coupling is available upon request to facilitate hose reel installation in various positions - turned 40° to the right or left, or in the fixed 0° position - by locking it with two screws.

# PAINTED STEEL



P/N 430/05



**STAINLESS** 

STEEL

P/N 430/06 P/N 430/07



P/N 430/05 Swivelling bracket in steel for fixed hose reels in painted steel 430 Series.

P/N 430/06 Swivelling bracket in AISI 304 stainless steel for fixed hose reels in AISI 304 stainless steel 430 Series.

P/N 430/07 Swivelling bracket in AISI 316 stainless steel for fixed hose reels in AISI 316 stainless steel 430 Series.



Dimensions (mm)



P/N 530/05



P/N 530/06 P/N 530/07

P/N 530/05 Swivelling bracket in steel for fixed hose reels in painted steel 530 Series.

P/N 530/06 Swivelling bracket in AISI 304 stainless steel for fixed hose reels in AISI 304 stainless steel 530 Series.

P/N 530/07 Swivelling bracket in AISI 316 stainless steel for fixed hose reels in AISI 316 stainless steel 530 Series.





P/N 540/05



P/N 540/06 P/N 540/07

P/N 540/05 Swivelling bracket in painted steel for fixed hose reels in painted steel 540 Series.

P/N 540/06 Swivelling bracket in AISI 304 stainless steel for fixed hose reels in AISI 304 stainless steel 540 Series.

P/N 540/07 Swivelling bracket in AISI 316 stainless steel For fixed hose reels in AISI 316 stainless steel 540 Series.







# **CEILING BRACKETS**



T