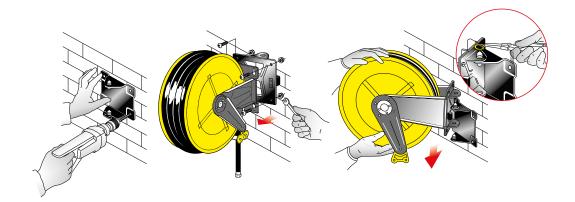

# HOSE REELS WITH ABS DRUMS

Available version with bracket and arms in **AISI 304 stainless steel**.

They can be supplied with or without hose, with polyurethane (PU), black synthetic rubber or hygienic hose.
 All models with hose include a 0,6 m inlet hose. Hose stop is included also in the models without hose.
 Fixed and adjustable versions are available. The hose reel has adjustable arms that can be easily rotated in 3 different positions, according to the specific needs. The rewinding force is adjustable and allows the specific use for any needs of the different applications. The repeated stress-tests carried out on the spring demonstrate the long-lasting efficiency of the item.