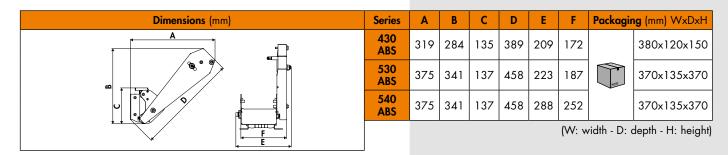

Series 430 ABS

Series 530 ABS

ABS HOSE REELS No. E21-ABS

Series 540 ABS

cardboard • polyethylene sack • polystyrene • paper • wood • nails • plastic strap • cellophane • clips • gummed paper

ECODORA S.r.l. offers a wide range of equipment for fluid dynamics, designed to meet all customer's needs.