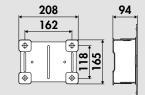

# PAINTED STEEL



P/N 430/05



**STAINLESS** 

STEEL

P/N 430/06 P/N 430/07



P/N 430/05 Swivelling bracket in steel for fixed hose reels in painted steel 430 Series.

P/N 430/06 Swivelling bracket in AISI 304 stainless steel for fixed hose reels in AISI 304 stainless steel 430 Series.

P/N 430/07 Swivelling bracket in AISI 316 stainless steel for fixed hose reels in AISI 316 stainless steel 430 Series.



Dimensions (mm)



P/N 530/05



P/N 530/06 P/N 530/07

P/N 530/05 Swivelling bracket in steel for fixed hose reels in painted steel 530 Series.

P/N 530/06 Swivelling bracket in AISI 304 stainless steel for fixed hose reels in AISI 304 stainless steel 530 Series.

P/N 530/07 Swivelling bracket in AISI 316 stainless steel for fixed hose reels in AISI 316 stainless steel 530 Series.





P/N 540/05



P/N 540/06 P/N 540/07

P/N 540/05 Swivelling bracket in painted steel for fixed hose reels in painted steel 540 Series.

P/N 540/06 Swivelling bracket in AISI 304 stainless steel for fixed hose reels in AISI 304 stainless steel 540 Series.

P/N 540/07 Swivelling bracket in AISI 316 stainless steel For fixed hose reels in AISI 316 stainless steel 540 Series.







# **CEILING BRACKETS**



This special bracket is used to install 1, 2 or 3 hose reels (430 Series) on HEA **ceiling beams**. It can be installed and used in two different positions, turned  $90^{\circ}$  as shown in the figure to the side.













# P/N 430/012 Bracket for installing 2 hose reels 430 Series on HEA beam.



P/N 430/013 Bracket for installing 3 hose reels 430 Series on HEA beam.



76 102 76