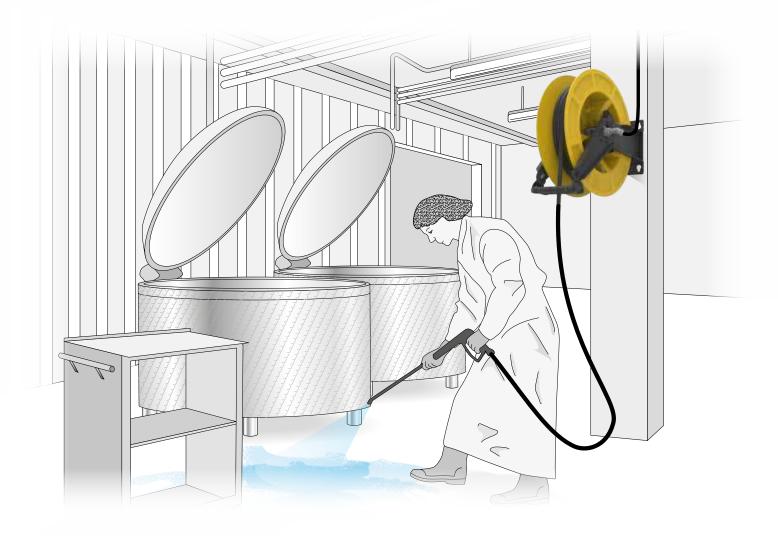

The high quality comes from the close selection of materials and care in design, to create a wide range of solutions suitable for **all conditions of use** with **various types of fluids**.

**ECODORA** hose reels with ABS drum are also compatible with **viscous** and **highly corrosive** or **flammable** fluids. Their use spans **several areas**, from cleaning to manufacturing, agriculture to marine, and many more. In the catalogue you'll find the item best suited to your needs. Choose it taking into account the fluid to be distributed, working pressure, distance to be covered, and hose diameter.

All sliding parts, such as the bushings and the rack, are made of special technopolymers **tested for long-term use**.

Compatible with **many types of fluids**, even very **aggressive** and **suitable to be used in different sectors**: cleaning, manufacturing, agriculture, shipping and many others.