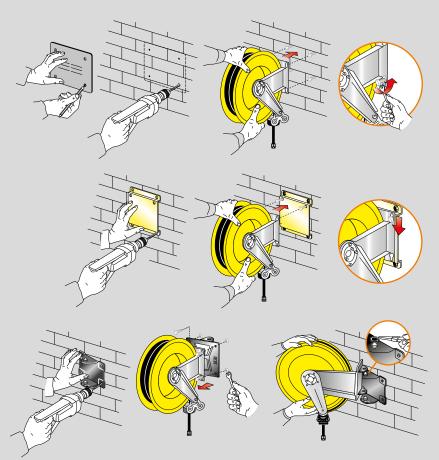

# HOSE REELS WITH ABS DRUMS

Available version with bracket and arms in **AISI 304 stainless steel**.

They can be supplied with or without hose, with polyurethane (PU), black synthetic rubber or hygienic hose.
 All models with hose include a 0,6 m inlet hose. Hose stop is included also in the models without hose.
 Fixed and adjustable versions are available. The hose reel has adjustable arms that can be easily rotated in 3 different positions, according to the specific needs. The rewinding force is adjustable and allows the specific use for any needs of the different applications. The repeated stress-tests carried out on the spring demonstrate the long-lasting efficiency of the item.