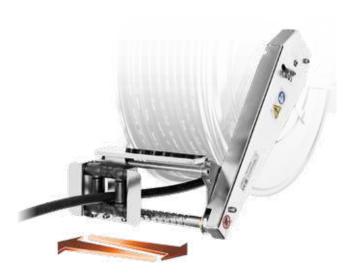

By adding a **special seal** on the spring-side bushing, the **530** and **540 Series** are easily certified with **IP55** rating.