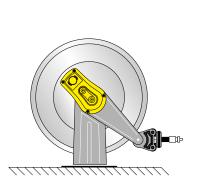

# HOSE REELS WITH ABS DRUMS

Available version with bracket and arms in **AISI 304 stainless steel**.

They can be supplied with or without hose, with polyurethane (PU), black synthetic rubber or hygienic hose.
 All models with hose include a 0,6 m inlet hose. Hose stop is included also in the models without hose.
 Fixed and adjustable versions are available. The hose reel has adjustable arms that can be easily rotated in 3 different positions, according to the specific needs. The rewinding force is adjustable and allows the specific use for any needs of the different applications. The repeated stress-tests carried out on the spring demonstrate the long-lasting efficiency of the item.