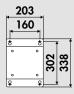

THE FOLLOWING THREE POSITIONS

# Along the fixing bracket







Along the arm





# **FIXED** WALL BRACKETS

A **quick coupling support** is available upon request to facilitate the individual hose reel coupling and to optimize the installation in series, i.e. several hose reels set side-by-side.





P/N 430/01



**STAINLESS** 

STEEL

P/N 430/02

P/N 430/01 Fixed support in steel for fixed painted steel hose reels 430 Series.

P/N 430/02 Fixed support in AISI 304 stainless steel for fixed hose reels in AISI 304 stainless steel 430 Series.



**Dimensions** (mm)



P/N 530/01



P/N 530/02

P/N 530/01 Fixed support in steel for fixed painted steel hose reels 530 Series.

P/N 530/02 Fixed support in AISI 304 stainless steel for fixed hose reels in AISI 304 stainless steel 530 Series.





P/N 540/01



P/N 540/02

P/N 540/01 Fixed support in steel for fixed painted steel hose reels 540 Series.

P/N 540/02 Fixed support in AISI 304 stainless steel For fixed hose reels in AISI 304 stainless steel 540 Series.









24



# **SWIVELLING** WALL BRACKETS

A swivelling bracket with quick coupling is available upon request to facilitate hose reel installation in various positions - turned 40° to the right or left, or in the fixed 0° position - by locking it with two screws.

# PAINTED STEEL



P/N 430/05



**STAINLESS** 

STEEL

P/N 430/06 P/N 430/07



P/N 430/05 Swivelling bracket in steel for fixed hose reels in painted steel 430 Series.

P/N 430/06 Swivelling bracket in AISI 304 stainless steel for fixed hose reels in AISI 304 stainless steel 430 Series.

P/N 430/07 Swi