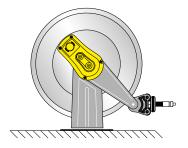

# HOSE REELS WITH ABS DRUMS

Available version with bracket and arms in **AISI 304 stainless steel**.

They can be supplied with or without hose, with polyurethane (PU), black synthetic rubber or hygienic hose.
 All models with hose include a 0,6 m inlet hose. Hose stop is included also in the models without hose.
 Fixed and adjustable versions are available. The hose reel has adjustable arms that can be easily rotated in 3 different positions, according to the specific needs. The rewinding force is adjustable and allows the specific use for any needs of the different applications. The repeated stress-tests carried out on the spring demonstrate the long-lasting efficiency of the item.