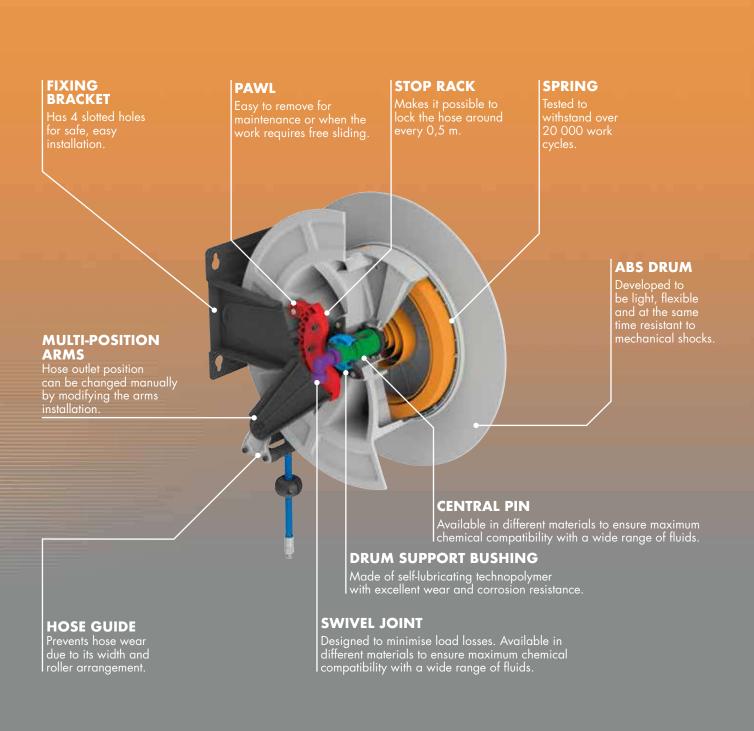

# ABS HOSE REELS

ECODORA hose reels with ABS drum (Acrilonitrile Butadine Styrene), fixing bracket and arms in painted steel or AISI 304 stainless steel are designed to ensure an efficient, handy and capacious product, which integrates light weight and strength while keeping costs down.

# HOSE REELS WITH ABS DRUMS

Available version with bracket and arms in **AISI 304 stainless steel**.

They can be supplied with or without hose, with polyurethane (PU), black synthetic rubber or hygienic hose.
 All models with hose include a 0,6 m inlet hose. Hose stop is included also in the models without hose.
 Fixed and adjustable versions are available. The hose reel has adjustable arms that can be easily rotated in 3 different positions, according to the specific needs. The rewinding force is adjustable and allows the specific use for any needs of the different applications. The repeated stress-tests carried out on the spring demonstrate the long-lasting efficiency of the item.

All sliding parts, such as the bushings and the rack, are made of special technopolymers **tested for long-term use**.

Compatible with **many types of fluids**, even very **aggressive** and **suitable to be used in different sectors**: cleaning, manufacturing, agriculture, shipping and many others.

By adding a **special seal** on the spring-side bushing, the **530** and **540 Series** are easily certified with **IP55** rating.