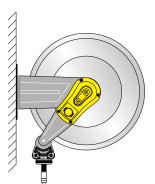

# HOSE REELS WITH ABS DRUMS

Available version with bracket and arms in **AISI 304 stainless steel**.

They can be supplied with or without hose, with polyurethane (PU), black synthetic rubber or hygienic hose.
 All models with hose include a 0,6 m inlet hose. Hose stop is included also in the models without hose.
 Fixed and adjustable versions are available. The hose reel has adjustable arms that can be easily rotated in 3 different positions, according to the specific needs. The rewinding force is adjustable and allows the specific use for any needs of the different applications. The repeated stress-tests carried out on the spring demonstrate the long-lasting efficiency of the item.