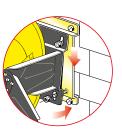

# HOSE REELS WITH ABS DRUMS

Available version with bracket and arms in **AISI 304 stainless steel**.

They can be supplied with or without hose, with polyurethane (PU), black synthetic rubber or hygienic hose.
 All models with hose include a 0,6 m inlet hose. Hose stop is included also in the models without hose.
 Fixed and adjustable versions are available. The hose reel has adjustable arms that can be easily rotated in 3 different positions, according to the specific needs. The rewinding force is adjustable and allows the specific use for any needs of the different applications. The repeated stress-tests carried out on the spring demonstrate the long-lasting efficiency of the item.