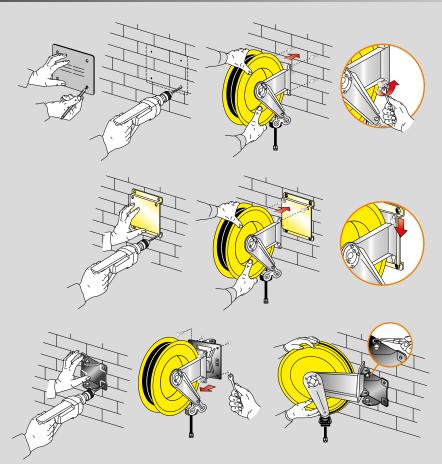

3 | 153 | 221 | 258 | 121 | 535 | 510 | 558 | 327 |          | 650 x 290 x 700         |
|                 | 540<br>ABS | 300 | 218 | 227 | 268 | 183 | 535 | 510 | 573 | 327 |          | 660 x 390 x 690         |

(W: width - D: depth - H: height)

# Wall mounting

# TEMPLATE

The solid and compact fixed bracket, included with the hose reel, is provided with 4 slotted mounting holes for easy and safe installation. Using the template supplied with the hose reel it's easier to mark plugs holes for hose reel fixing.

# **FIXED BRACKET**

On request an additional bracket for a quick installation and disassembly is available. Furthermore this bracket allows installing several hose reels in series. The P/N takes the suffix "/SM". For example: 300/10 becomes 300/10/SM.

# **SWIVELLING BRACKET**





# Type of fluid:HOT WATERPressure:50-100 barMaterial:PAINTED STEELAISI 304 STAINLESS STEEL



| PAINTED BRACKETS                      | Series                                                                                                                                       | P/N                                                                                                                                                                                                                                                                                                                                                                                                                                                                                                                                 |