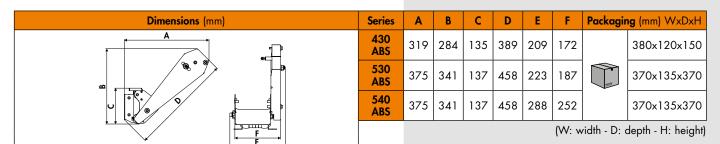

Series 430 ABS

Series 530 ABS

ABS HOSE REELS No. E21-ABS

Series 540 ABS

cardboard • polyethylene sack • polystyrene • paper • wood • nails • plastic strap • cellophane • clips • gummed paper

ECODORA S.r.l. offers a wide range of equipment for fluid dynamics, designed to meet all customer's needs.

# **Technical characteristics**