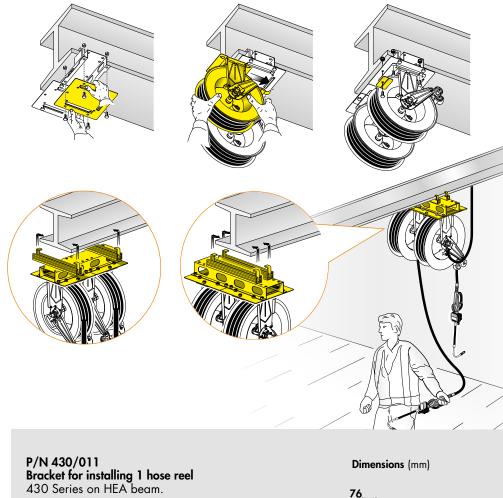

# HOSE REELS WITH ABS DRUMS

Available version with bracket and arms in **AISI 304 stainless steel**.

They can be supplied with or without hose, with polyurethane (PU), black synthetic rubber or hygienic hose.
 All models with hose include a 0,6 m inlet hose. Hose stop is included also in the models without hose.
 Fixed and adjustable versions are available. The hose reel has adjustable arms that can be easily rotated in 3 different positions, according to the specific needs. The rewinding force is adjustable and allows the specific use for any needs of the different applications. The repeated stress-tests carried out on the spring demonstrate the long-lasting efficiency of the item.