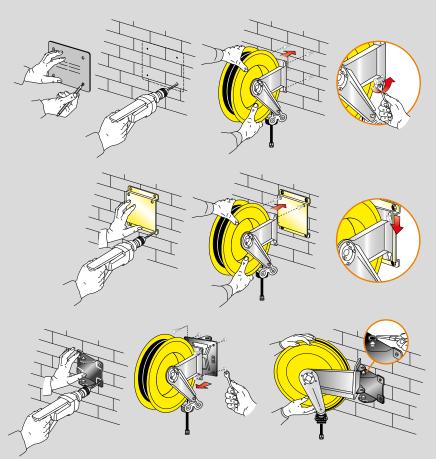

# HOSE REELS WITH ABS DRUMS

Available version with bracket and arms in **AISI 304 stainless steel**.

They can be supplied with or without hose, with polyurethane (PU), black synthetic rubber or hygienic hose.
 All models with hose include a 0,6 m inlet hose. Hose stop is included also in the models without hose.
 Fixed and adjustable versions are available. The hose reel has adjustable arms that can be easily rotated in 3 different positions, according to the specific needs. The rewinding force is adjustable and allows the specific use for any needs of the different applications. The repeated stress-tests carried out on the spring demonstrate the long-lasting efficiency of the item.